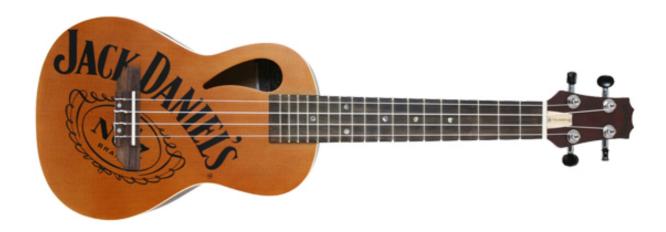

## Jack Daniel's® Ukulele

## **OVERVIEW**

Using our unique offset soundhole, the Jack Daniel's Ukulele has unrivaled enhanced low-end response. The body features a natural Spruce top with the Jack Daniel's logo, and Sapele back and sides. The neck features a standard "C" Shape Sapele neck with a Rosewood fingerboard, and black chrome die-cast machine heads. With its great tone and compact size, the Jack Daniel's Ukulele will be a musical companion you'll want to take with you everywhere.

## **FEATURES**

- 24" Natural Spruce top
- Sapele Back & Sides
- Sapele Neck
- Rosewood Fingerboard
- Rosewood Bridge
- Overall length 24"
- Body depth 2 3/4"
- Body Height at rear 8 1/8"
- Body Height at front 6 1/4"
- Weight Unpacked: 1.10 lb(0.5 kg)
- Weight Packed: 1.98 lb(0.9 kg)
- Width Packed: 9.72"(24.6888 cm)
- Height Packed: 24.5"(62.23 cm)
- Depth Packed: 3.77"(9.5758 cm)