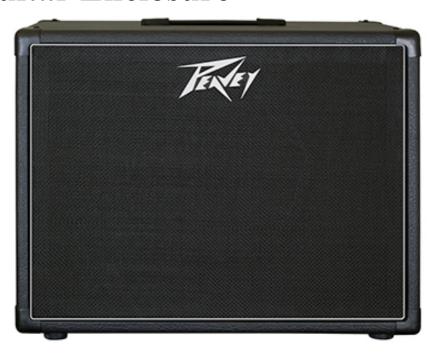

## 112-6 Guitar Enclosure

## **OVERVIEW**

No matter how good your amp is, the speaker cabinet must also be top quality to have a great tone. The Peavey 112-6 has 18mm plywood construction and a premium Celestion Greenback 25 speaker. The back of the cabinet is convertible for changing the cabinet to an open back configuration. The white piping gives the black grill and black tolex a nice finished look. Rubber feet and metal corners complete the package. Great quality, great look, great tone and great value!

## **FEATURES**

- Black Tolex covering
- Metal corners
- 16 ohms Mono
- Rubber feet
- Top handles
- 18mm Plywood construction
- Convertible open back/closed back
- One Celestion 12" Greenback 25 speaker
- White piping
- 25 watt power handling
- Weight Unpacked: 33.00 lb(14.969 kg)Weight Packed: 37.80 lb(17.146 kg)
- Width Packed: 21.5"(54.61 cm)
- Height Packed: 27.5"(69.85 cm)
- Depth Packed: 16"(40.64 cm)